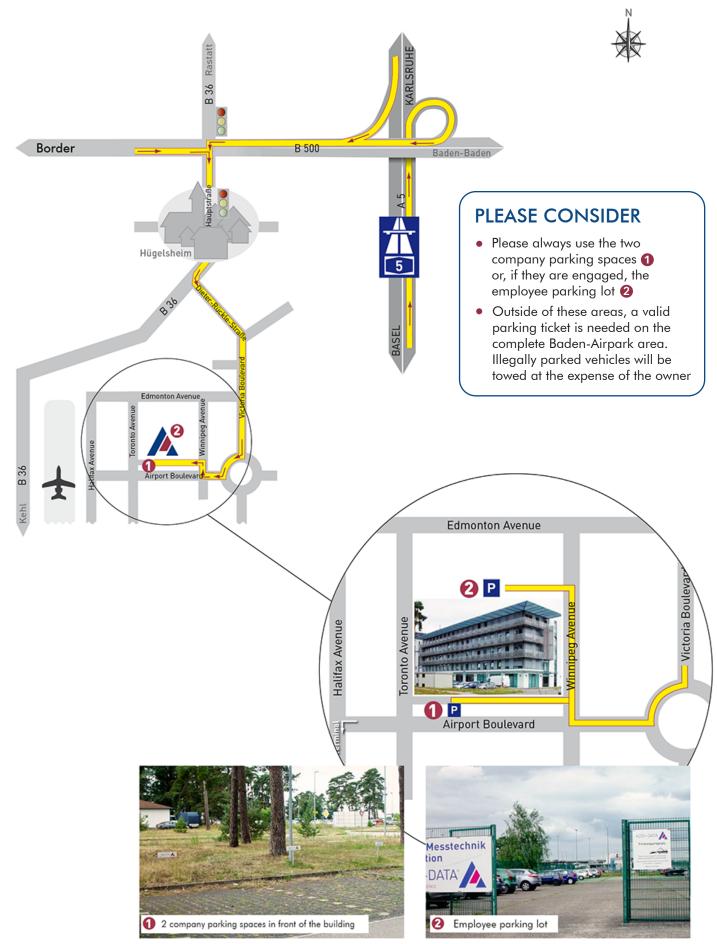

## **Coming from Germany**

- Motorway A5:
  Karlsruhe Basel
- Exit Baden-Baden / No. 51
- Continue on the B500 towards France
- After passing the Rhine, continue as far as the traffic lights, then turn right onto the B36 and follow the road signs marked Baden-Airpark
- After passing through the village of Hügelsheim, turn left onto Dieter-Rückle-Str. (and Victoria Boulevard)
- At the roundabout, take the 1st exit to the terminal (Airport Boulevard, Sector B)
- Turn into the 1st road on the right (Winnipeg Avenue)
- Shortly after, turn left to be in front of the Airpark Business Center
- The ADDI-DATA parking area is in front of the main building entrance

## **Coming from France**

- Motorway A35:Lauterbourg Strasbourg
- Exit Roppenheim / No. 56
- Continue towards Baden-Baden
- After passing the Rhine, at the nearest intersection, turn right onto the B36
- Follow the road signs marked Baden-Airpark
- After passing through the village of Hügelsheim, turn left onto Dieter-Rückle-Str. (and Victoria Boulevard)
- At the roundabout, take the 1st exit to the terminal (Airport Boulevard, Sector B)
- Turn into the 1st road on the right (Winnipeg Avenue)
- Shortly after, turn left to be in front of the Airpark Business Center
- The ADDI-DATA parking area is in front of the main building entrance