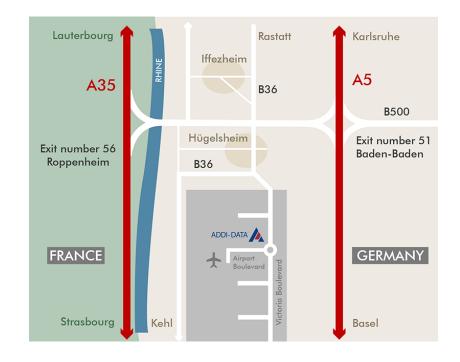

## **Coming from Germany**

- Motorway A5:
  Karlsruhe Basel
- Exit Baden-Baden / No. 51
- Continue on the B500 towards France
- After passing the Rhine, continue as far as the traffic lights, then turn right onto the B36 and follow the road signs marked Baden-Airpark
- After passing through the village of Hügelsheim, turn left onto Dieter-Rückle-Str. (and Victoria Boulevard)
- At the roundabout, take the 1st exit to the terminal (Airport Boulevard, Sector B)
- Turn into the 1st road on the right (Winnipeg Avenue)
- Shortly after, turn left to be in front of the Airpark Business Center
- The ADDI-DATA parking area is in front of the main building entrance

## **Coming from France**

- Motorway A35:Lauterbourg Strasbourg
- Exit Roppenheim / No. 56
- Continue towards Baden-Baden
- After passing the Rhine, at the nearest intersection, turn right onto the B36
- Follow the road signs marked Baden-Airpark
- After passing through the village of Hügelsheim, turn left onto Dieter-Rückle-Str. (and Victoria Boulevard)
- At the roundabout, take the 1st exit to the terminal (Airport Boulevard, Sector B)
- Turn into the 1st road on the right (Winnipeg Avenue)
- Shortly after, turn left to be in front of the Airpark Business Center
- The ADDI-DATA parking area is in front of the main building entrance